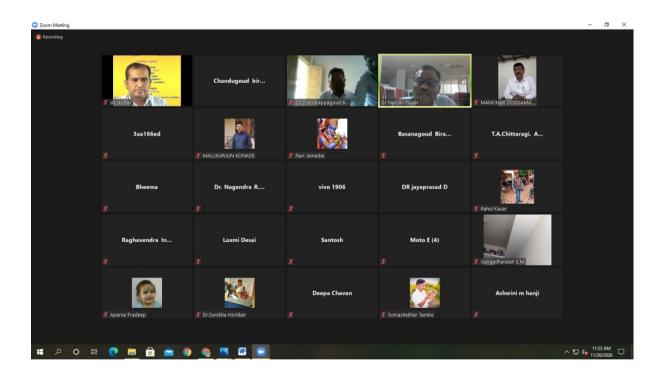

#### The following tools are used by the Institute-

- 1. Projectors- Projectors are available in different classrooms/labs
- 2. Desktop and Laptops- Arranged at Computer Lab.
- 3. Auditorium- It is digitally equipped with a mike, projector, and computer system.
- 4. Portable digital facilities available.
- 5. Printers are installed at all prominent places.
- 6. Photocopier machines & Scanners Multifunction printers are available at all prominent places in the institute.
- 7. Online Classes through Zoom, Google Meet.
- 8. Digital Library resources are also available.
- 9. Video Conferencing- Students are counselled with the help of Zoom/ Google meet applications.
- 10. Online quiz- Faculties prepare online quiz for students after the completion of each unit with the help of Google Forms.

# Teaching by Expert from other colleges