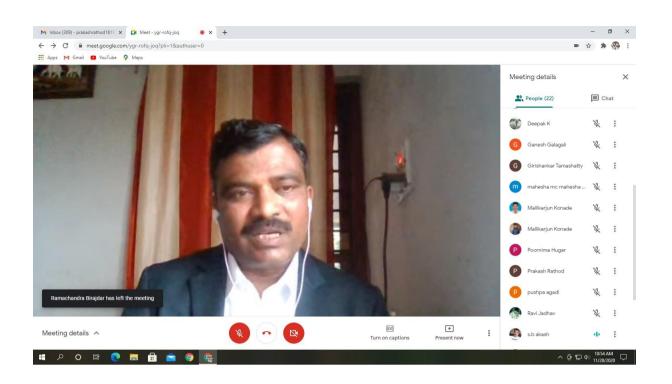

#### The following tools are used by the Institute-

- 1. Projectors- Projectors are available in different classrooms/labs
- 2. Desktop and Laptops- Arranged at Computer Lab.
- 3. Auditorium- It is digitally equipped with a mike, projector, and computer system.
- 4. Portable digital facilities available.
- 5. Printers are installed at all prominent places.
- 6. Photocopier machines & Scanners Multifunction printers are available at all prominent places in the institute.
- 7. Online Classes through Zoom, Google Meet.
- 8. Digital Library resources are also available.
- 9. Video Conferencing- Students are counselled with the help of Zoom/ Google meet applications.
- 10. Online quiz- Faculties prepare online quiz for students after the completion of each unit with the help of Google Forms.

# Teaching by Expert from other colleges