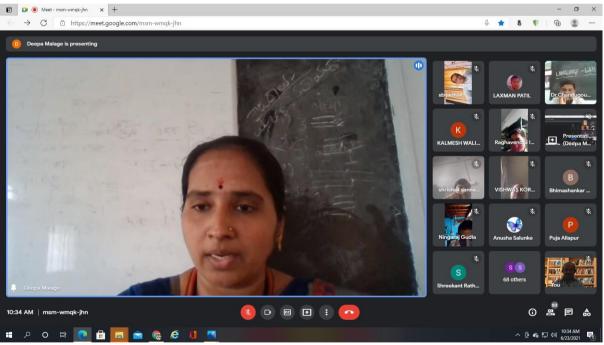

#### The following tools are used by the Institute-

- 1. Projectors- Projectors are available in different classrooms/labs
- 2. Desktop and Laptops- Arranged at Computer Lab.
- 3. Auditorium- It is digitally equipped with a mike, projector, and computer system.
- 4. Portable digital facilities available.
- 5. Printers are installed at all prominent places.
- 6. Photocopier machines & Scanners Multifunction printers are available at all prominent places in the institute.
- 7. Online Classes through Zoom, Google Meet.
- 8. Digital Library resources are also available.
- 9. Video Conferencing- Students are counselled with the help of Zoom/ Google meet applications.
- 10. Online quiz- Faculties prepare online quiz for students after the completion of each unit with the help of Google Forms.

## **Teaching throw PPT**

IQAC Co-ordinator,

Shri Shanteshwar Vidyavardhak Sangha, Shri Shanteshwar Vioyavardilah Sangha, Shri Gulabachand Ravaji Gandhi Arts, Shri Yashavantaray Annaray Patil Commerce and Shri Manikachand Phulachand Doshi Science Degree College, INDI-586209. Dist: Vijayapur.